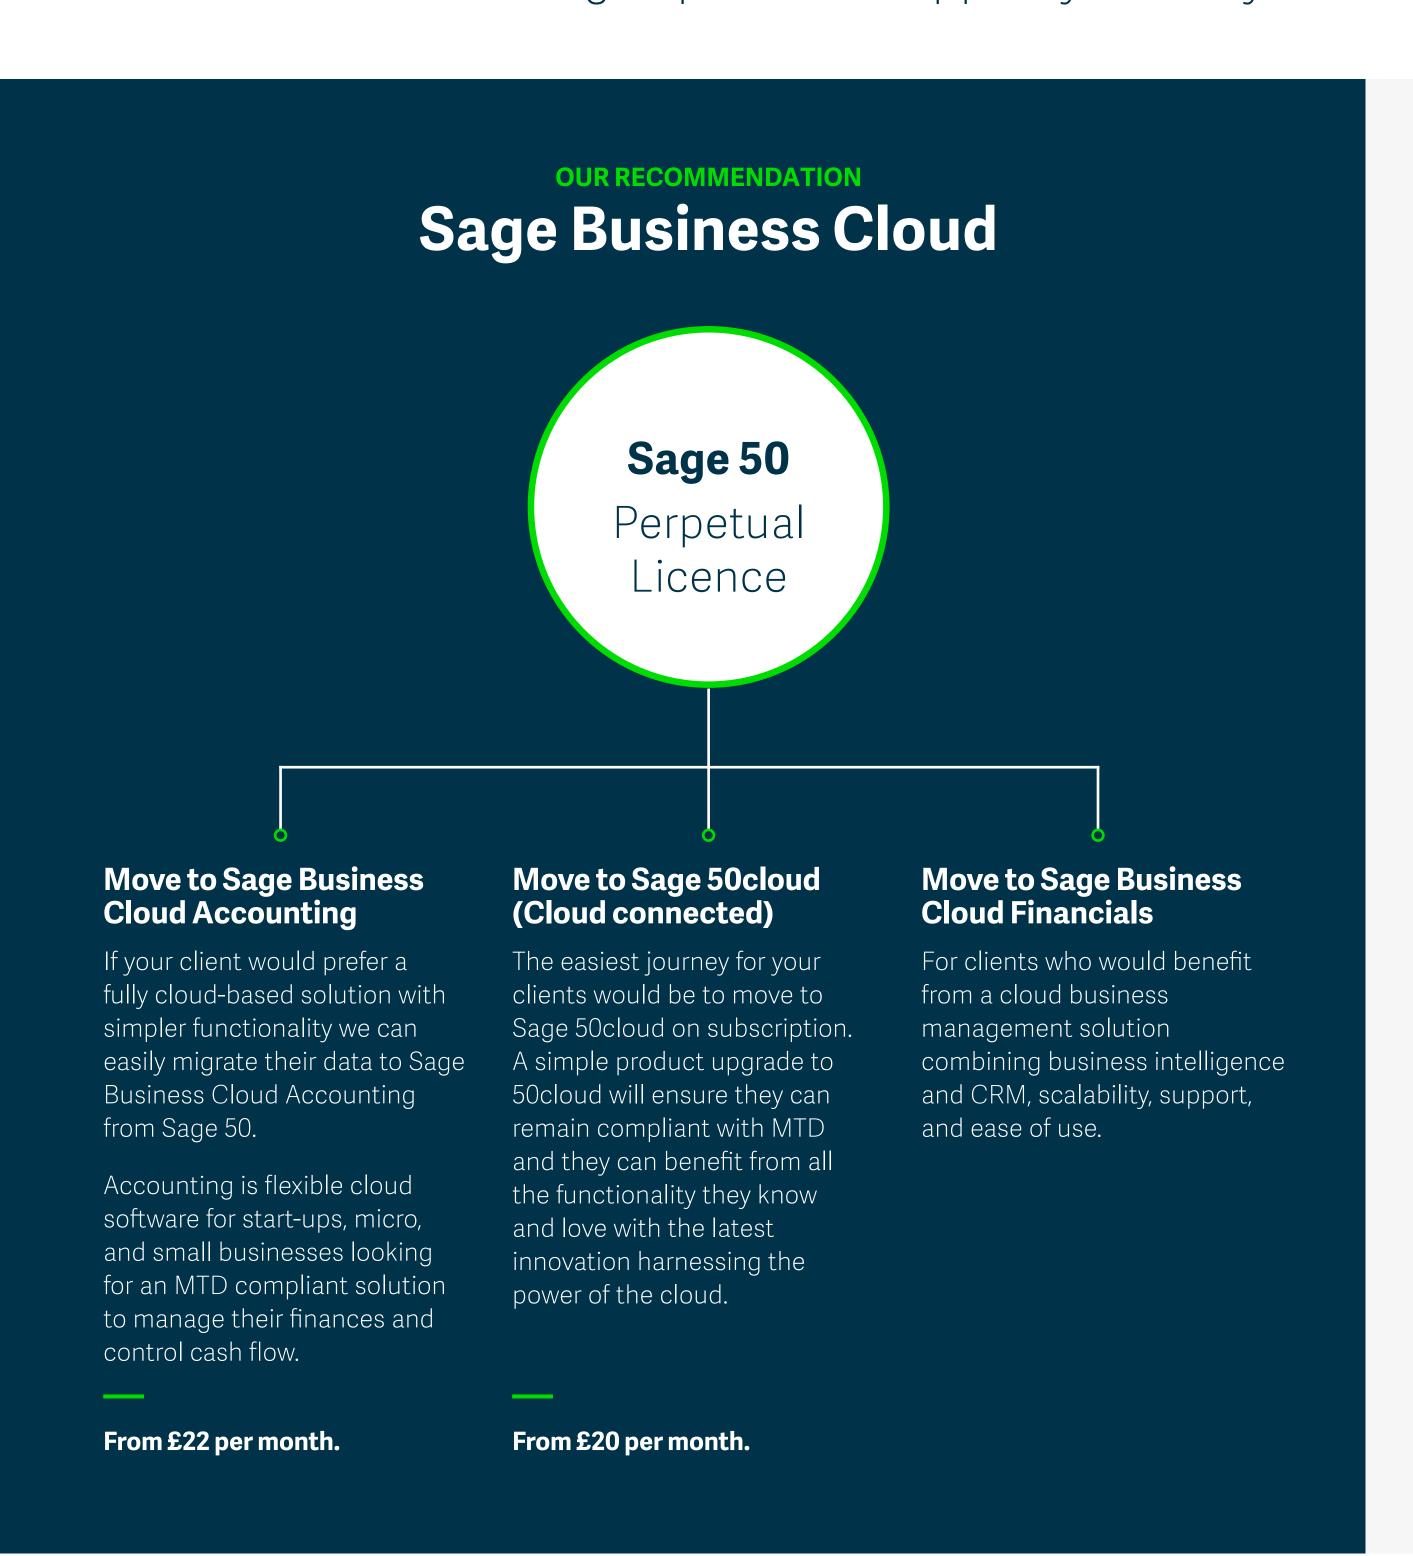

#### Remain on Sage 50—Perpetual Licence

## Move to Sage 50cloud (Cloud connected)

### This is the best option for your clients.

We offer Sage 50 cloud on subscription with an annual fee. For clients looking to pay this way, in the majority of cases this will be the most cost-effective solution for MTD compliance. Sage 50 cloud also gives clients access to all the benefits and features of our cloud connected software, with the same look and feel they're used to and it's easy to upgrade.