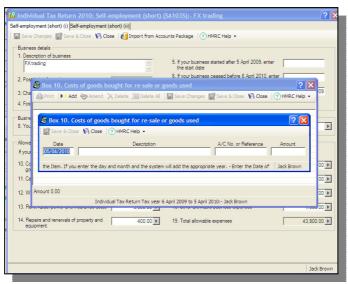

Response time for support is within 3 hours and support can be provided through remote access if required using the "logmein" system.

The support team have hands on knowledge of the product.

When using SNF for importing accounts into SA100, the software package has a feature which will pick up disallowable expenses and will appear on tax computations as add back.