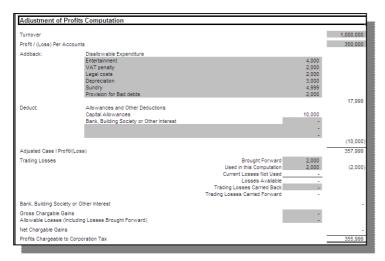

#### **CT Solution Express**

The software downloads straight into Excel and no further adjustments are necessary to begin working. This package provides you with a simple tax computation which includes capital allowance and marginal tax relief.