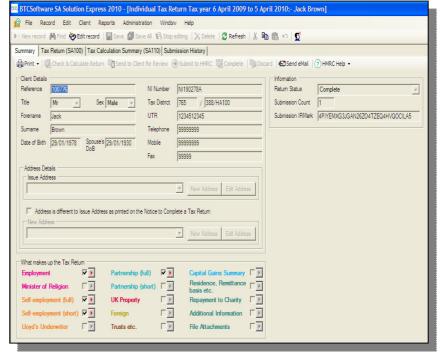

- ✓ Integration of Self Assessment (SA100) and Partnership (SA800) returns.
- Online submission and history of previous submission and confirmations.