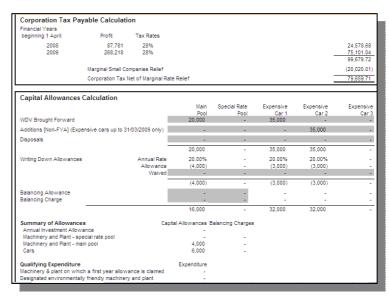

#### **CT Solution Express**

The software downloads straight into Excel and no further adjustments are necessary to begin working. This package provides you with a simple tax computation which includes capital allowance and marginal tax relief.